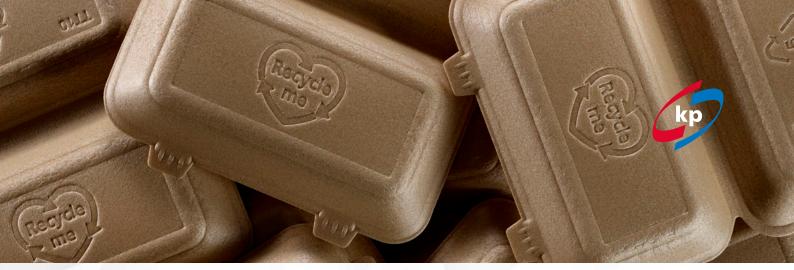

# **Fully recyclable**

Tested across all recycling stages, kp Infinity<sup>™</sup> has been independently confirmed as a widely recyclable choice.