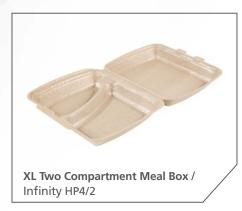

### **Unique properties**

kp Infinity™ cuts down on leakages, retaining its food safety and hygienic benefits:

Completely water-resistant

Highest resistance to acids, alkalis and hot oils

| Reference | Description                                    | Dimensions*    | Colour | Quantity |
|-----------|------------------------------------------------|----------------|--------|----------|
| 1032655   | Large Meal Box / Infinity TT10                 | 241 x 308 x 39 | Kraft  | 250      |
| 1032665   | Medium Meal Box / Infinity HP2                 | 185 x 145 x 62 | Kraft  | 250      |
| 1032782   | Large Burger Box / Infinity HP6                | 150 x 150 x 75 | Kraft  | 250      |
| 1032949   | XL One Compartment Meal Box / Infinity HP4     | 414 x 240 x 39 | Kraft  | 125      |
| 1032951   | XL Two Compartment Meal Box / Infinity HP4/2   | 414 x 240 x 39 | Kraft  | 125      |
| 1032952   | XL Three Compartment Meal Box / Infinity HP4/3 | 414 x 240 x 39 | Kraft  | 125      |