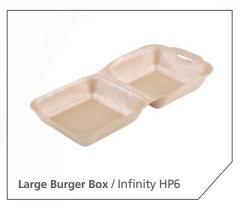

### **Unique properties**

kp Infinity™ cuts down on leakages, retaining its food safety and hygienic benefits:

Completely water-resistant

Highest resistance to acids, alkalis and hot oils

| Reference | Description                                    | Dimensions*    | Colour | Quantity |
|-----------|------------------------------------------------|----------------|--------|----------|
| 1032655   | Large Meal Box / Infinity TT10                 | 241 x 308 x 39 | Kraft  | 250      |
| 1032665   | Medium Meal Box / Infinity HP2                 | 185 x 145 x 62 | Kraft  | 250      |
| 1032782   | Large Burger Box / Infinity HP6                | 150 x 150 x 75 | Kraft  | 250      |
| 1032949   | XL One Compartment Meal Box / Infinity HP4     | 414 x 240 x 39 | Kraft  | 125      |
| 1032951   | XL Two Compartment Meal Box / Infinity HP4/2   | 414 x 240 x 39 | Kraft  | 125      |
| 1032952   | XL Three Compartment Meal Box / Infinity HP4/3 | 414 x 240 x 39 | Kraft  | 125      |