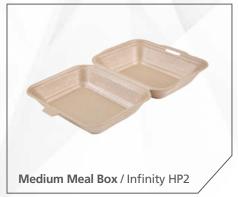

### **Unique properties**

kp Infinity™ cuts down on leakages, retaining its food safety and hygienic benefits:

Completely water-resistant

Highest resistance to acids, alkalis and hot oils

| Reference | Description                                    | Dimensions*    | Colour | Quantity |
|-----------|------------------------------------------------|----------------|--------|----------|
| 1032655   | Large Meal Box / Infinity TT10                 | 241 x 308 x 39 | Kraft  | 250      |
| 1032665   | Medium Meal Box / Infinity HP2                 | 185 x 145 x 62 | Kraft  | 250      |
| 1032782   | Large Burger Box / Infinity HP6                | 150 x 150 x 75 | Kraft  | 250      |
| 1032949   | XL One Compartment Meal Box / Infinity HP4     | 414 x 240 x 39 | Kraft  | 125      |
| 1032951   | XL Two Compartment Meal Box / Infinity HP4/2   | 414 x 240 x 39 | Kraft  | 125      |
| 1032952   | XL Three Compartment Meal Box / Infinity HP4/3 | 414 x 240 x 39 | Kraft  | 125      |