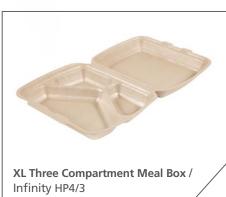

### **Unique properties**

kp Infinity™ cuts down on leakages, retaining its food safety and hygienic benefits:

Completely water-resistant

Highest resistance to acids, alkalis and hot oils

| Reference | Description                                    | Dimensions*    | Colour | Quantity |
|-----------|------------------------------------------------|----------------|--------|----------|
| 1032655   | Large Meal Box / Infinity TT10                 | 241 x 308 x 39 | Kraft  | 250      |
| 1032665   | Medium Meal Box / Infinity HP2                 | 185 x 145 x 62 | Kraft  | 250      |
| 1032782   | Large Burger Box / Infinity HP6                | 150 x 150 x 75 | Kraft  | 250      |
| 1032949   | XL One Compartment Meal Box / Infinity HP4     | 414 x 240 x 39 | Kraft  | 125      |
| 1032951   | XL Two Compartment Meal Box / Infinity HP4/2   | 414 x 240 x 39 | Kraft  | 125      |
| 1032952   | XL Three Compartment Meal Box / Infinity HP4/3 | 414 x 240 x 39 | Kraft  | 125      |