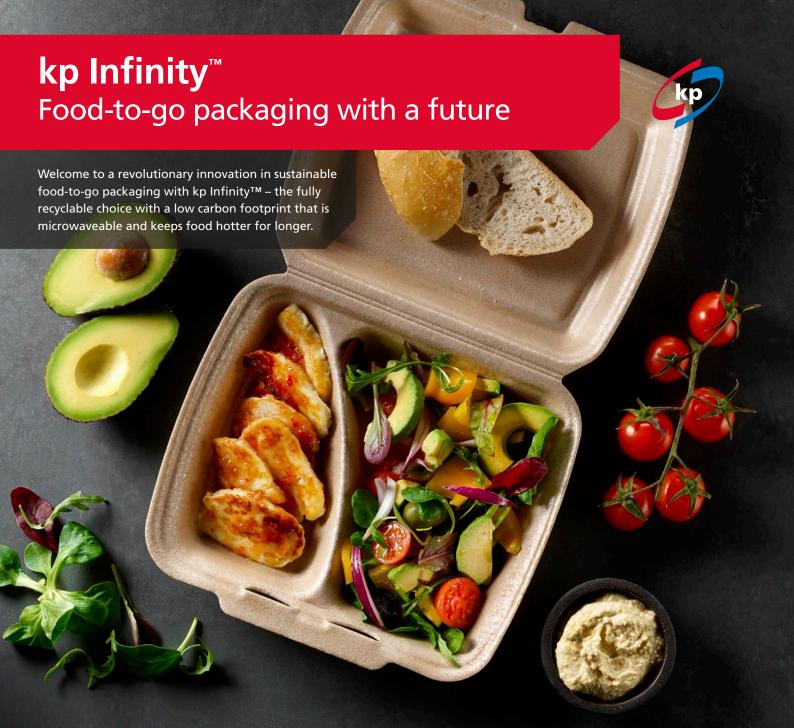

# A packaging evolution

kp Infinity<sup>™</sup> is the next generation of sustainable packaging, made from EPP (expanded polypropylene) it features:

Fully recyclable packaging

Premium look and feel

Microwaveable

# Superior performance equals customer satisfaction

kp Infinity" has leading thermal properties that keep food hotter for longer compared to with alternative packaging solutions while keeping the outside cool to the touch.

### **Unique properties**

kp Infinity™ cuts down on leakages, retaining its food safety and hygienic benefits:

Completely water-resistant

Highest resistance to acids, alkalis and hot oils

| Reference | Description                                    | Dimensions*    | Colour | Quantity |
|-----------|------------------------------------------------|----------------|--------|----------|
| 1032655   | Large Meal Box / Infinity TT10                 | 241 x 308 x 39 | Kraft  | 250      |
| 1032665   | Medium Meal Box / Infinity HP2                 | 185 x 145 x 62 | Kraft  | 250      |
| 1032782   | Large Burger Box / Infinity HP6                | 150 x 150 x 75 | Kraft  | 250      |
| 1032949   | XL One Compartment Meal Box / Infinity HP4     | 414 x 240 x 39 | Kraft  | 125      |
| 1032951   | XL Two Compartment Meal Box / Infinity HP4/2   | 414 x 240 x 39 | Kraft  | 125      |
| 1032952   | XL Three Compartment Meal Box / Infinity HP4/3 | 414 x 240 x 39 | Kraft  | 125      |