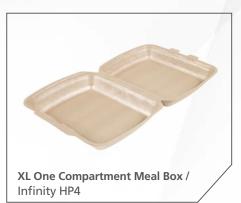

### **Unique properties**

kp Infinity™ cuts down on leakages, retaining its food safety and hygienic benefits:

Completely water-resistant

Highest resistance to acids, alkalis and hot oils

| Reference | Description                                    | Dimensions*    | Colour | Quantity |
|-----------|------------------------------------------------|----------------|--------|----------|
| 1032655   | Large Meal Box / Infinity TT10                 | 241 x 308 x 39 | Kraft  | 250      |
| 1032665   | Medium Meal Box / Infinity HP2                 | 185 x 145 x 62 | Kraft  | 250      |
| 1032782   | Large Burger Box / Infinity HP6                | 150 x 150 x 75 | Kraft  | 250      |
| 1032949   | XL One Compartment Meal Box / Infinity HP4     | 414 x 240 x 39 | Kraft  | 125      |
| 1032951   | XL Two Compartment Meal Box / Infinity HP4/2   | 414 x 240 x 39 | Kraft  | 125      |
| 1032952   | XL Three Compartment Meal Box / Infinity HP4/3 | 414 x 240 x 39 | Kraft  | 125      |