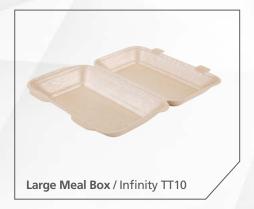

### **Unique properties**

kp Infinity™ cuts down on leakages, retaining its food safety and hygienic benefits:

Completely water-resistant

Highest resistance to acids, alkalis and hot oils

| Reference | Description                                    | Dimensions*    | Colour | Quantity |
|-----------|------------------------------------------------|----------------|--------|----------|
| 1032655   | Large Meal Box / Infinity TT10                 | 241 x 308 x 39 | Kraft  | 250      |
| 1032665   | Medium Meal Box / Infinity HP2                 | 185 x 145 x 62 | Kraft  | 250      |
| 1032782   | Large Burger Box / Infinity HP6                | 150 x 150 x 75 | Kraft  | 250      |
| 1032949   | XL One Compartment Meal Box / Infinity HP4     | 414 x 240 x 39 | Kraft  | 125      |
| 1032951   | XL Two Compartment Meal Box / Infinity HP4/2   | 414 x 240 x 39 | Kraft  | 125      |
| 1032952   | XL Three Compartment Meal Box / Infinity HP4/3 | 414 x 240 x 39 | Kraft  | 125      |